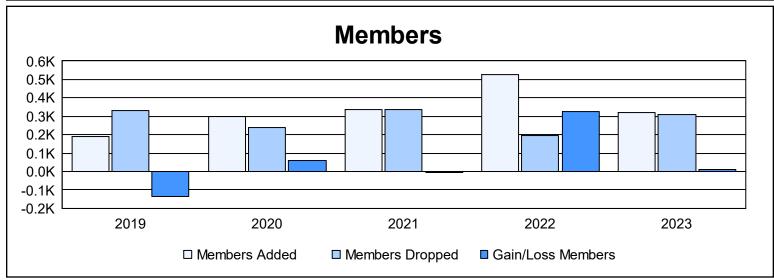

District 4 C4 As of June 2023 Cumulative

| Year      | New<br>Clubs | Dropped<br>Clubs | Gain/<br>Loss<br>Clubs | New<br>Members | Charter<br>Members | Reinstate<br>Members | Transfer<br>Members | Total<br>Member<br>Added | Total<br>Members<br>Dropped | Gain/<br>Loss<br>Members |
|-----------|--------------|------------------|------------------------|----------------|--------------------|----------------------|---------------------|--------------------------|-----------------------------|--------------------------|
| 2018-2019 | 1            | 3                | -2                     | 147            | 37                 | 6                    | 2                   | 192                      | 329                         | -137                     |
| 2019-2020 | 2            | 2                | 0                      | 220            | 58                 | 1                    | 17                  | 296                      | 239                         | 57                       |
| 2020-2021 | 4            | 3                | 1                      | 176            | 135                | 15                   | 8                   | 334                      | 337                         | -3                       |
| 2021-2022 | 5            | 0                | 5                      | 323            | 189                | 9                    | 3                   | 524                      | 198                         | 326                      |
| 2022-2023 | 0            | 0                | 0                      | 272            | 12                 | 25                   | 10                  | 319                      | 310                         | 9                        |
| Average   | 2            | 2                | 1                      | 228            | 86                 | 11                   | 8                   | 333                      | 283                         | 50                       |